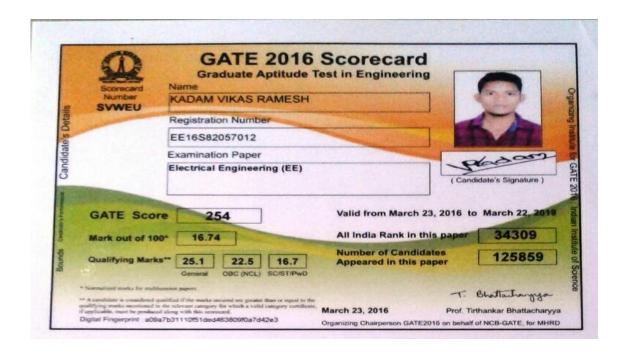

5.2.3 Average percentage of students qualifying in state/ national/ international level examinations during the last five years (eg: NET/SLET/GATE/GMAT/CAT,

| Year          | Registrati on Number/ roll number for the exam | Number<br>of<br>student<br>s<br>selecte d/<br>qualifyi ng |      |      |              |         |         |           |                               |                                             | Departme<br>nt |
|---------------|------------------------------------------------|-----------------------------------------------------------|------|------|--------------|---------|---------|-----------|-------------------------------|---------------------------------------------|----------------|
|               |                                                | NET                                                       | SLET | GATE | GM<br>A<br>T | CA<br>T | RG<br>E | TOFE<br>L | Civi<br>I<br>Ser<br>vic<br>es | State<br>governme<br>nt<br>examinatio<br>ns |                |
| 2015-<br>2016 | EE16S82057<br>012                              |                                                           |      | 1    |              |         |         |           |                               |                                             | Electrical     |